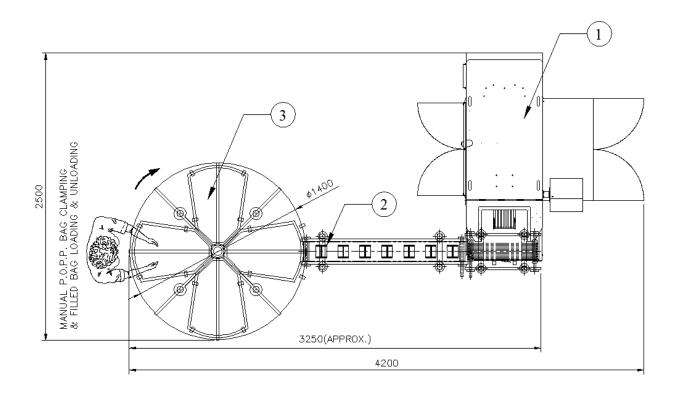

## SEMI AUTOMATIC HDPE BAG FILLING – GENERAL ARRANGEMENT DRAWING

| SR.NO. | ITEM DESCRIPTION                    | QTY |
|--------|-------------------------------------|-----|
| 1      | VFFS MACHINE                        | 1   |
| 2      | POUCH TAKE UP CONVEYOR              | 1   |
| 3      | ROTARY BAG HOLDING & FILLING SYSTEM | 1   |